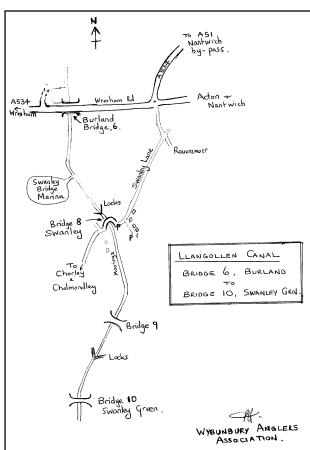

## **LOCATION**

Bridge 6 Burland (A534), Wrexham Rd. to Bridge 10 Stoneley Green..

Nearest Post Code - CW5 8NR. (Swanley)

Grid Reference - SJ 617525.

### **DIRECTIONS**

From Crewe & Nantwich areas.

A51 / A534 Wrexham.

Turn off main road at Junction near to 'Burland Windmill', into Swanley Lane.

Swanley Canal bridge (No.8) is at the top of this lane.

Park SENSIBLY by the Bridge or nearby verges.

Note: There is no official parking in the area adjacent to the 'Square Hole' at Burland.

#### **DETAILS**

Fishing is available All Year Round.

From Bridge 6 at Burland through to Bridge 10 at Stoneley Green. Swanley bridge is 'central'. Popular spots are 1) below Locks 2) Moorings 3) Sedges between Bridges 9 & 10.